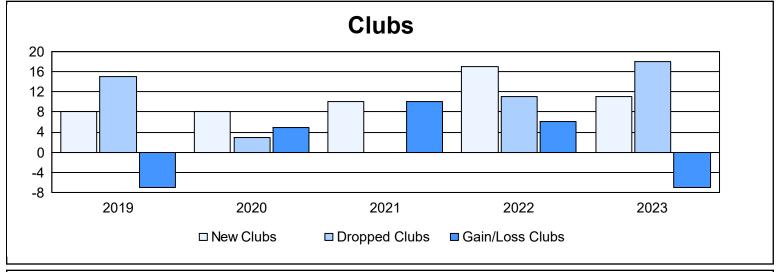

| Year      | New<br>Clubs | Dropped<br>Clubs | Gain/<br>Loss<br>Clubs | New<br>Members | Charter<br>Members | Reinstate<br>Members | Transfer<br>Members | Total<br>Member<br>Added | Total<br>Members<br>Dropped | Gain/<br>Loss<br>Members |
|-----------|--------------|------------------|------------------------|----------------|--------------------|----------------------|---------------------|--------------------------|-----------------------------|--------------------------|
| 2018-2019 | 8            | 15               | -7                     | 352            | 219                | 19                   | 4                   | 594                      | 916                         | -322                     |
| 2019-2020 | 8            | 3                | 5                      | 632            | 300                | 37                   | 8                   | 977                      | 452                         | 525                      |
| 2020-2021 | 10           | 0                | 10                     | 479            | 256                | 54                   | 11                  | 800                      | 716                         | 84                       |
| 2021-2022 | 17           | 11               | 6                      | 738            | 467                | 44                   | 10                  | 1,259                    | 923                         | 336                      |
| 2022-2023 | 11           | 18               | -7                     | 662            | 369                | 60                   | 6                   | 1,097                    | 1,142                       | -45                      |
| Average   | 11           | 9                | 1                      | 573            | 322                | 43                   | 8                   | 945                      | 830                         | 116                      |