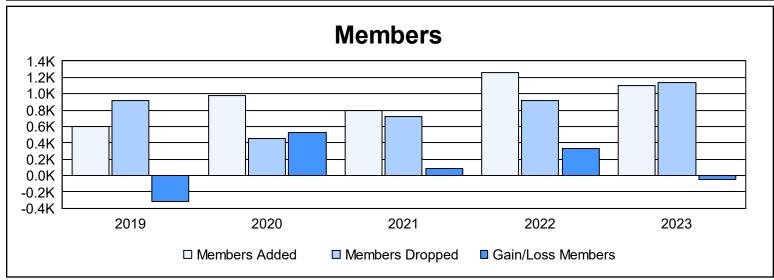

| Year      | New<br>Clubs | Dropped<br>Clubs | Gain/<br>Loss<br>Clubs | New<br>Members | Charter<br>Members | Reinstate<br>Members | Transfer<br>Members | Total<br>Member<br>Added | Total<br>Members<br>Dropped | Gain/<br>Loss<br>Members |
|-----------|--------------|------------------|------------------------|----------------|--------------------|----------------------|---------------------|--------------------------|-----------------------------|--------------------------|
| 2018-2019 | 8            | 15               | -7                     | 352            | 219                | 19                   | 4                   | 594                      | 916                         | -322                     |
| 2019-2020 | 8            | 3                | 5                      | 632            | 300                | 37                   | 8                   | 977                      | 452                         | 525                      |
| 2020-2021 | 10           | 0                | 10                     | 479            | 256                | 54                   | 11                  | 800                      | 716                         | 84                       |
| 2021-2022 | 17           | 11               | 6                      | 738            | 467                | 44                   | 10                  | 1,259                    | 923                         | 336                      |
| 2022-2023 | 11           | 18               | -7                     | 662            | 369                | 60                   | 6                   | 1,097                    | 1,142                       | -45                      |
| Average   | 11           | 9                | 1                      | 573            | 322                | 43                   | 8                   | 945                      | 830                         | 116                      |